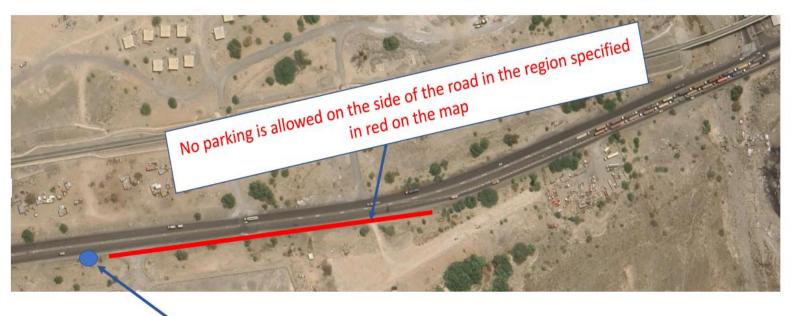

- 1. The trucks should not be on the corridor side 30 minutes prior their VBS appointment and should park only before the blue cercle ;
- 2. The trucks should not park after the blue circle.

Before half an hour of their VBS booking, Trucks can park on the side of the road before this point