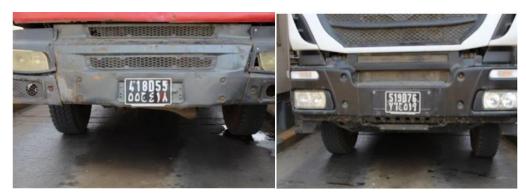

## Valued Customer,

We inform our customers of the launch of the "OCR" (Optical Character Recognition) system at the barriers for all license plates of trucks having an operation within the SGTD terminal.

To this end, the license plates of trucks that do not meet the visibility standard criterion will not be authorized to access the Terminal from February 28<sup>th</sup>, 2022.

Truck registration plates will be checked beforehand at Gate level from February 1<sup>st</sup>, 2022.

Thus, we encourage carriers to comply with metal plates with two lines of writing according to the formats cited in reference.

Pour plus d'information, merci de nous contacter au :

T: +253 21 317 317

E: customercare.dct@dct.dj